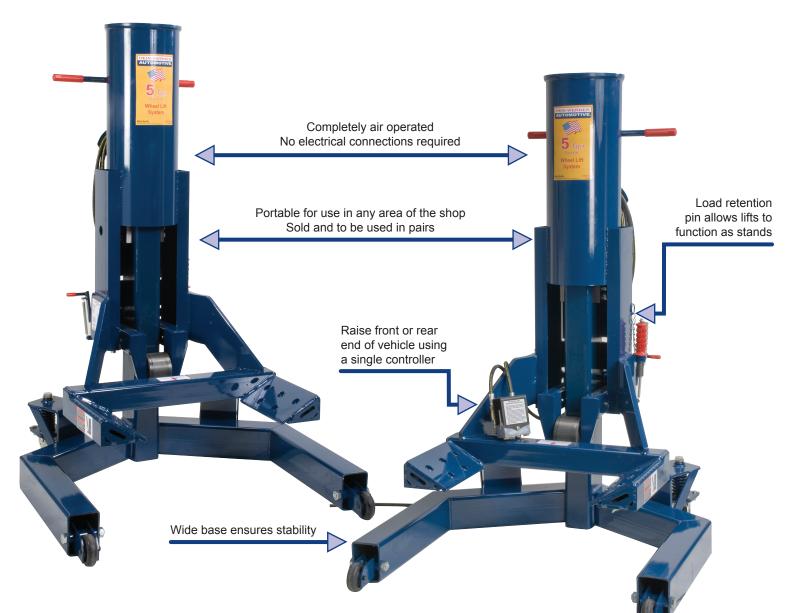

## HW93693 10 Ton Wheel Lift System

Made in USA

| Model   | Capacity | Minimum<br>Height | Maximum<br>Height | Power<br>Raise | Min.<br>Wheel<br>Diameter | Max.<br>Wheel<br>Diameter | Frame Size<br>(W x D X H)    | Operating<br>Pressure | G. <i>W</i> . |
|---------|----------|-------------------|-------------------|----------------|---------------------------|---------------------------|------------------------------|-----------------------|---------------|
| HW93693 | 10 Ton   | Floor<br>Level    | 24″               | 24″            | 19.5″                     | 24.5″                     | 41-9/16" X 44-1/4" X 53-1/4" | 160 PSI               | 1,234 Lbs.    |

**PROFESSIONAL LIFTING EQUIPMENT**