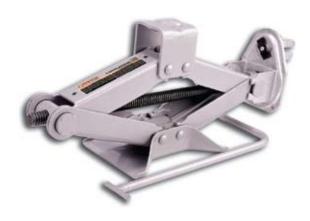

# T-9446

3,300 lbs. rated capacity Scissor Jack **Gear Reduction Mechanism** Lifting Range: 4-1/4" - 14-1/8"

|   | Model  | Capacity   | UPC          | Lift Range       | Package Dimensions          | Case Pk. | G.W.    |
|---|--------|------------|--------------|------------------|-----------------------------|----------|---------|
| ı | T-2215 | 1,500 lbs. | 652597528889 | 4-1/2" - 16-1/2" | 21-3/4" x 16-1/4" x 34"     | 1        | 95 lbs. |
| ı | T-9400 | 2,200 lbs. | 652597215017 | 4-3/4" - 15"     | 17-1/2" x 7-7/8" x 5-15/16" | 1        | 38 lbs. |
| ĺ | T-9446 | 3,300 lbs. | 652597215031 | 4-1/4" - 14-1/8" | 16-3/4" x 5" x 5-1/8"       | 4        | 43 lbs. |