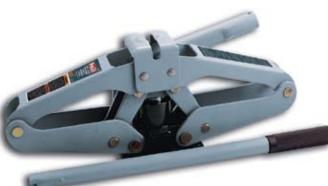

# T-9400

2,200 lbs. rated capacity Hydraulic Scissor Jack **Hydraulic Mechanism (with carrying case)** Lifting Range: 4-3/4" - 15"