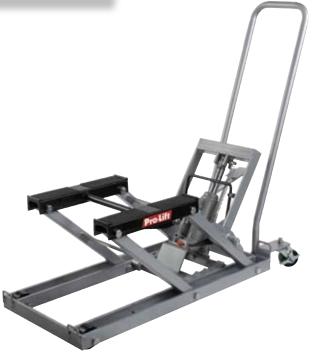

### T-2215

1,500 lbs. rated capacity **Motorcycle Lift** Lifting Range: 4-1/2" - 16-1/2"